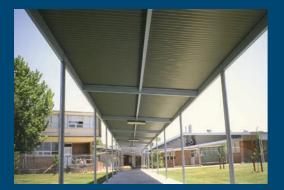

Colorbeam® structural roof beams provide an ideal roof framing system for all home improvement applications, such as patios, carports and awnings. They are also widely used for institutional shade applications, such as covered walkways and lunch areas because of their durable, lowmaintenance finish.