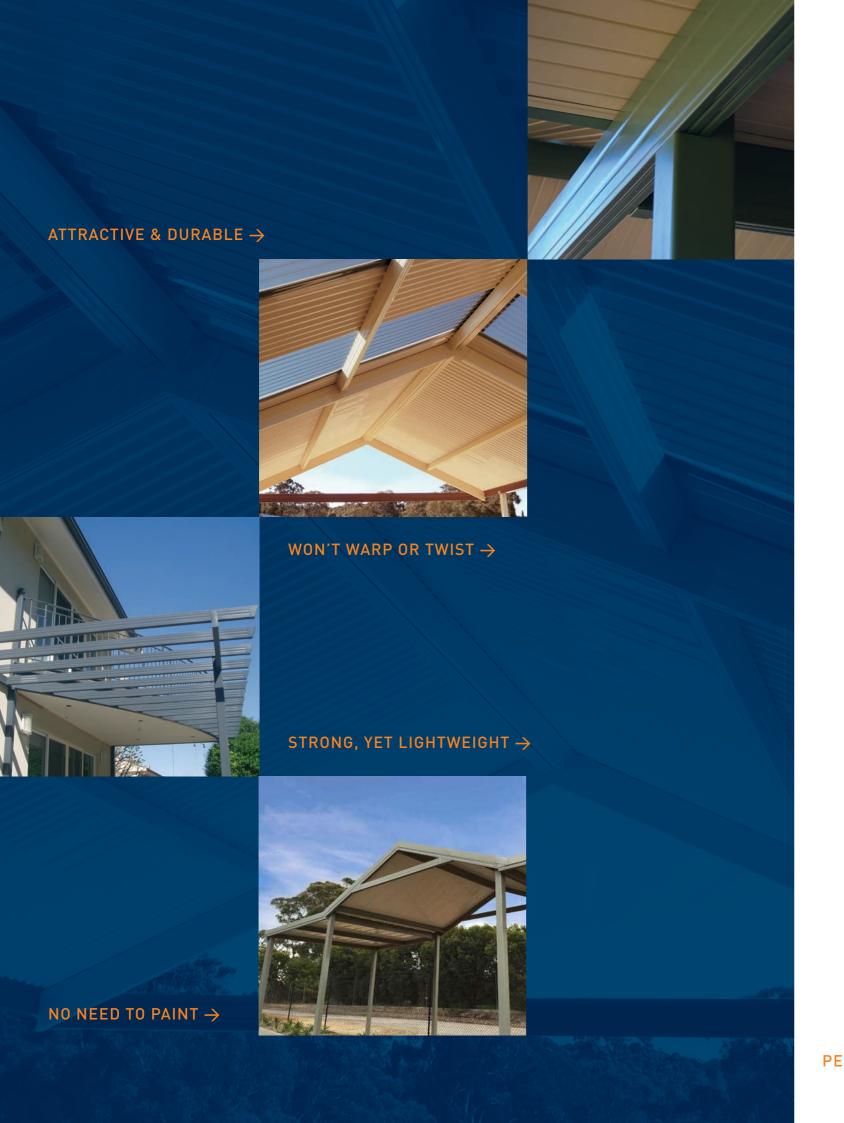

### LIGHT STRUCTURAL ROOF BEAM

The stronger, lighter, better-looking beam.

from Spantec Systems give you
the great looks of timber plus the
strength and durability of steel –
with the added advantage of a low
maintenance finish.

The streamlined, rectangular profi

The streamlined, rectangular profile of Colorbeam® closely resembles the shape of traditional timber beams. But unlike timber, Colorbeam® won't twist, warp or rot and doesn't need painting.

Colorbeam® structural roof beams

Colorbeam® is manufactured from two C-shaped sections of high-tensile steel, joined to form an extremely strong "box beam" that is also lightweight. The overlapping sections of the beam provide extra rigidity, allowing longer spans between supports.