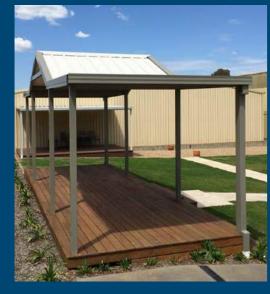

Colorbeam® structural roof beams provide an ideal roof framing system for all home improvement applications, such as patios, carports and awnings. They are also widely used for institutional shade applications, such as covered walkways and lunch areas because of their durable, lowmaintenance finish.