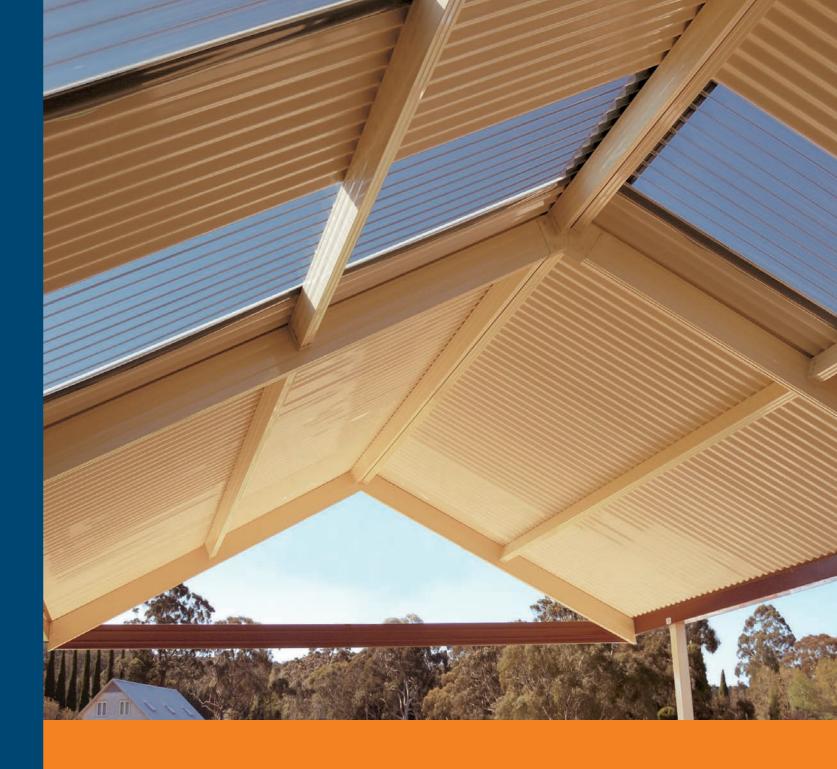

The streamlined, rectangular profi

The streamlined, rectangular profile of Colorbeam® closely resembles the shape of traditional timber beams. But unlike timber, Colorbeam® won't twist, warp or rot and doesn't need painting.

Colorbeam® structural roof beams

Colorbeam® is manufactured from two C-shaped sections of high-tensile steel, joined to form an extremely strong "box beam" that is also lightweight. The overlapping sections of the beam provide extra rigidity, allowing longer spans between supports.